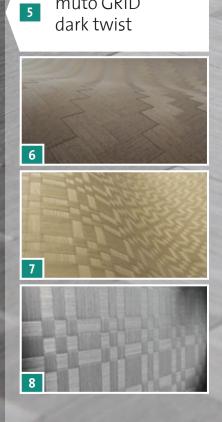

The veneers in the following photos are examples only. Color and structure can vary, depending on the flitch. Small knots and nubs are not defects but wanted, underlining the natural character of the wood. (1) design natural slope Oak, (2) design dark slope, (3) design light slope, (4) design natural twist Oak, (5) design dark twist, (6) design light twist, (7) design natural horizon Oak, (8) design grey horizon.

4 muto GRID natural twist

3

**SCHORN & GROH** 

muto GRID

Wood: Fineline, Type Gray Oak Standard size: 2440 mm x 1220 mm Thickness: 1.0 - 1.2 mm Strip width: 40 mm

SCHORN & GROH

Wood: Fineline, Type Wenge Standard size: 2440 mm x 1220 mm Thickness: 1.0 - 1.2 mm Strip width: 40 mm