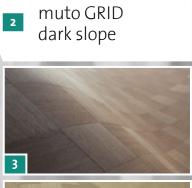

The veneers in the following photos are examples only. Color and structure can vary, depending on the flitch. Small knots and nubs are not defects but wanted, underlining the natural character of the wood. (1) design natural slope Oak, (2) design dark slope, (3) design light slope, (4) design natural twist Oak, (5) design dark twist, (6) design light twist, (7) design natural horizon Oak, (8) design grey horizon.

## **SCHORN & GROH**

Wood: Natural Oak Standard size: 2440 mm x 1220 mm Thickness: 1.0 - 1.2 mm Strip width: 80 mm

1 muto GRID natural slope

8

**SCHORN & GROH** 

Wood: Fineline, Type Gray Oak Standard size: 2440 mm x 1220 mm Thickness: 1.0 - 1.2 mm Strip width: 80 mm