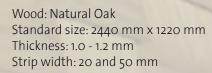

muto GRID comes in a standard size of 2440 x 1220 mm with a thickness of 1 to 1.2 mm. The strip width of the designs varies between 20 and 50 mm (horizon), 40 mm (twist) and 80 mm (slope). The surfaces can be finished with varnish or oil. Samples are available in A4 and 60 x 60 cm sizes. Costs may arise due to size.

## **SCHORN & GROH**

Wood: Natural Oak Standard size: 2440 mm x 1220 mm Thickness: 1.0 - 1.2 mm Strip width: 80 mm

1 muto GRID natural slope

8

**SCHORN & GROH** 

Wood: Fineline, Type Gray Oak Standard size: 2440 mm x 1220 mm Thickness: 1.0 - 1.2 mm Strip width: 80 mm