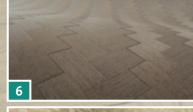

The veneers in the following photos are examples only. Color and structure can vary, depending on the flitch. Small knots and nubs are not defects but wanted, underlining the natural character of the wood. (1) design natural slope Oak, (2) design dark slope, (3) design light slope, (4) design natural twist Oak, (5) design dark twist, (6) design light twist, (7) design natural horizon Oak, (8) design grey horizon.

## **SCHORN & GROH**

Wood: Natural Oak Standard size: 2440 mm x 1220 mm Thickness: 1.0 - 1.2 mm Strip width: 80 mm

1 muto GRID natural slope

8

**SCHORN & GROH** 

Wood: Fineline, Type Gray Oak Standard size: 2440 mm x 1220 mm Thickness: 1.0 - 1.2 mm Strip width: 80 mm