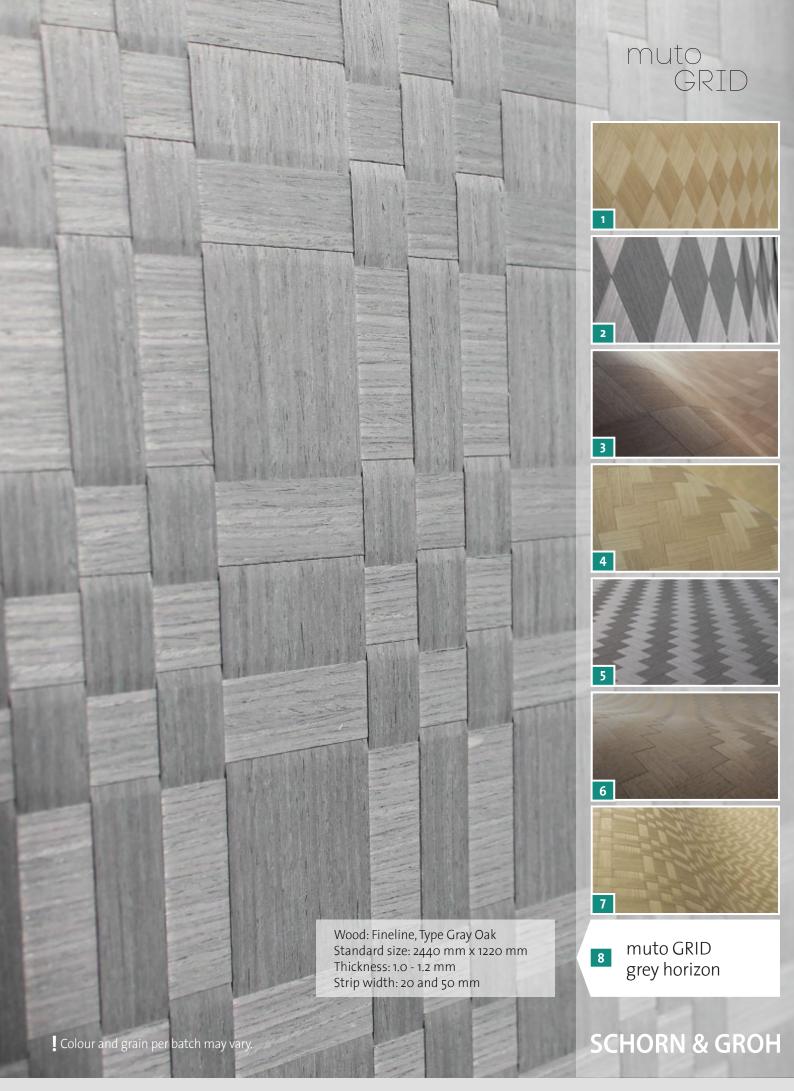

The veneers in the following photos are examples only. Color and structure can vary, depending on the flitch. Small knots and nubs are not defects but wanted, underlining the natural character of the wood. (1) design natural slope Oak, (2) design dark slope, (3) design light slope, (4) design natural twist Oak, (5) design dark twist, (6) design light twist, (7) design natural horizon Oak, (8) design grey horizon.

## **SCHORN & GROH**

Wood: Natural Oak Standard size: 2440 mm x 1220 mm Thickness: 1.0 - 1.2 mm Strip width: 80 mm

1 muto GRID natural slope

8

**SCHORN & GROH** 

Wood: Fineline, Type Gray Oak Standard size: 2440 mm x 1220 mm Thickness: 1.0 - 1.2 mm Strip width: 80 mm