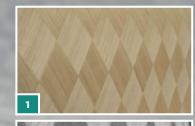

## **SCHORN & GROH**

Wood: Natural Oak Standard size: 2440 mm x 1220 mm Thickness: 1.0 - 1.2 mm Strip width: 80 mm

1 muto GRID natural slope

8

**SCHORN & GROH** 

Wood: Fineline, Type Gray Oak Standard size: 2440 mm x 1220 mm Thickness: 1.0 - 1.2 mm Strip width: 80 mm