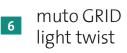

The veneers in the following photos are examples only. Color and structure can vary, depending on the flitch. Small knots and nubs are not defects but wanted, underlining the natural character of the wood. (1) design natural slope Oak, (2) design dark slope, (3) design light slope, (4) design natural twist Oak, (5) design dark twist, (6) design light twist, (7) design natural horizon Oak, (8) design grey horizon.

4 muto GRID natural twist

3

**SCHORN & GROH** 

muto GRID

Wood: Fineline, Type Gray Oak Standard size: 2440 mm x 1220 mm Thickness: 1.0 - 1.2 mm Strip width: 40 mm

SCHORN & GROH

Wood: Fineline, Type Wenge Standard size: 2440 mm x 1220 mm Thickness: 1.0 - 1.2 mm Strip width: 40 mm