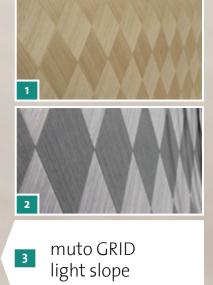

The veneers in the following photos are examples only. Color and structure can vary, depending on the flitch. Small knots and nubs are not defects but wanted, underlining the natural character of the wood. (1) design natural slope Oak, (2) design dark slope, (3) design light slope, (4) design natural twist Oak, (5) design dark twist, (6) design light twist, (7) design natural horizon Oak, (8) design grey horizon.

**SCHORN & GROH** 

3

Wood: Fineline, Type Wenge Standard size: 2440 mm x 1220 mm Thickness: 1.0 - 1.2 mm Strip width: 80 mm

Wood: Natural Oak Standard size: 2440 mm x 1220 mm Thickness: 1.0 - 1.2 mm Strip width: 40 mm