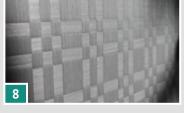

## **SCHORN & GROH**

Wood: Natural Oak Standard size: 2440 mm x 1220 mm Thickness: 1.0 - 1.2 mm Strip width: 80 mm

1 muto GRID natural slope

8

**SCHORN & GROH** 

Wood: Fineline, Type Gray Oak Standard size: 2440 mm x 1220 mm Thickness: 1.0 - 1.2 mm Strip width: 80 mm