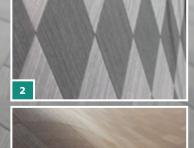

## **SCHORN & GROH**

Wood: Natural Oak Standard size: 2440 mm x 1220 mm Thickness: 1.0 - 1.2 mm Strip width: 80 mm

1 muto GRID natural slope

8

**SCHORN & GROH** 

Wood: Fineline, Type Gray Oak Standard size: 2440 mm x 1220 mm Thickness: 1.0 - 1.2 mm Strip width: 80 mm