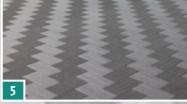

The veneers in the following photos are examples only. Color and structure can vary, depending on the flitch. Small knots and nubs are not defects but wanted, underlining the natural character of the wood. (1) design natural slope Oak, (2) design dark slope, (3) design light slope, (4) design natural twist Oak, (5) design dark twist, (6) design light twist, (7) design natural horizon Oak, (8) design grey horizon.

## **SCHORN & GROH**

Wood: Natural Oak Standard size: 2440 mm x 1220 mm Thickness: 1.0 - 1.2 mm Strip width: 80 mm

1 muto GRID natural slope

8

**SCHORN & GROH** 

Wood: Fineline, Type Gray Oak Standard size: 2440 mm x 1220 mm Thickness: 1.0 - 1.2 mm Strip width: 80 mm