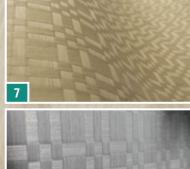

4 muto GRID natural twist

3

**SCHORN & GROH** 

muto GRID

Wood: Fineline, Type Gray Oak Standard size: 2440 mm x 1220 mm Thickness: 1.0 - 1.2 mm Strip width: 40 mm

SCHORN & GROH

Wood: Fineline, Type Wenge Standard size: 2440 mm x 1220 mm Thickness: 1.0 - 1.2 mm Strip width: 40 mm