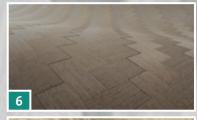

The veneers in the following photos are examples only. Color and structure can vary, depending on the flitch. Small knots and nubs are not defects but wanted, underlining the natural character of the wood. (1) design natural slope Oak, (2) design dark slope, (3) design light slope, (4) design natural twist Oak, (5) design dark twist, (6) design light twist, (7) design natural horizon Oak, (8) design grey horizon.

**SCHORN & GROH** 

3

Wood: Fineline, Type Wenge Standard size: 2440 mm x 1220 mm Thickness: 1.0 - 1.2 mm Strip width: 80 mm

Wood: Natural Oak Standard size: 2440 mm x 1220 mm Thickness: 1.0 - 1.2 mm Strip width: 40 mm