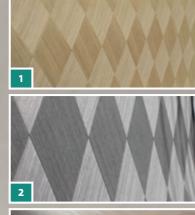

The veneers in the following photos are examples only. Color and structure can vary, depending on the flitch. Small knots and nubs are not defects but wanted, underlining the natural character of the wood. (1) design natural slope Oak, (2) design dark slope, (3) design light slope, (4) design natural twist Oak, (5) design dark twist, (6) design light twist, (7) design natural horizon Oak, (8) design grey horizon.

**SCHORN & GROH** 

3

Wood: Fineline, Type Wenge Standard size: 2440 mm x 1220 mm Thickness: 1.0 - 1.2 mm Strip width: 80 mm

Wood: Natural Oak Standard size: 2440 mm x 1220 mm Thickness: 1.0 - 1.2 mm Strip width: 40 mm