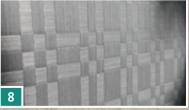

The veneers in the following photos are examples only. Color and structure can vary, depending on the flitch. Small knots and nubs are not defects but wanted, underlining the natural character of the wood. (1) design natural slope Oak, (2) design dark slope, (3) design light slope, (4) design natural twist Oak, (5) design dark twist, (6) design light twist, (7) design natural horizon Oak, (8) design grey horizon.

5

**SCHORN & GROH** 

7 muto GRID natural horizon

6

**SCHORN & GROH** 

Schorn & Groh GmbH • Printzstraße 15-17 • 76139 Karlsruhe, Germany • team@sg-veneers.com • www.sg-veneers.com