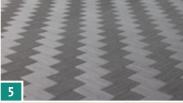

## **SCHORN & GROH**

Wood: Natural Oak Standard size: 2440 mm x 1220 mm Thickness: 1.0 - 1.2 mm Strip width: 80 mm

1 muto GRID natural slope

8

**SCHORN & GROH** 

Wood: Fineline, Type Gray Oak Standard size: 2440 mm x 1220 mm Thickness: 1.0 - 1.2 mm Strip width: 80 mm