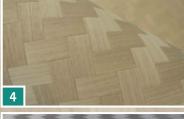

4 muto GRID natural twist

3

**SCHORN & GROH** 

muto GRID

Wood: Fineline, Type Gray Oak Standard size: 2440 mm x 1220 mm Thickness: 1.0 - 1.2 mm Strip width: 40 mm

SCHORN & GROH

Wood: Fineline, Type Wenge Standard size: 2440 mm x 1220 mm Thickness: 1.0 - 1.2 mm Strip width: 40 mm