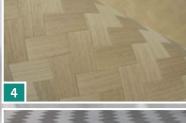

The veneers in the following photos are examples only. Color and structure can vary, depending on the flitch. Small knots and nubs are not defects but wanted, underlining the natural character of the wood. (1) design natural slope Oak, (2) design dark slope, (3) design light slope, (4) design natural twist Oak, (5) design dark twist, (6) design light twist, (7) design natural horizon Oak, (8) design grey horizon.

**SCHORN & GROH** 

3

Wood: Fineline, Type Wenge Standard size: 2440 mm x 1220 mm Thickness: 1.0 - 1.2 mm Strip width: 80 mm

Wood: Natural Oak Standard size: 2440 mm x 1220 mm Thickness: 1.0 - 1.2 mm Strip width: 40 mm