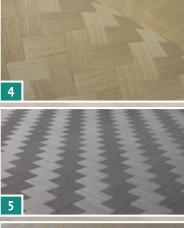

The veneers in the following photos are examples only. Color and structure can vary, depending on the flitch. Small knots and nubs are not defects but wanted, underlining the natural character of the wood. (1) design natural slope Oak, (2) design dark slope, (3) design light slope, (4) design natural twist Oak, (5) design dark twist, (6) design light twist, (7) design natural horizon Oak, (8) design grey horizon.

4 muto GRID natural twist

3

**SCHORN & GROH** 

muto GRID

Wood: Fineline, Type Gray Oak Standard size: 2440 mm x 1220 mm Thickness: 1.0 - 1.2 mm Strip width: 40 mm

SCHORN & GROH

Wood: Fineline, Type Wenge Standard size: 2440 mm x 1220 mm Thickness: 1.0 - 1.2 mm Strip width: 40 mm

5

**SCHORN & GROH** 

7 muto GRID natural horizon

6

**SCHORN & GROH** 

Schorn & Groh GmbH • Printzstraße 15-17 • 76139 Karlsruhe, Germany • team@sg-veneers.com • www.sg-veneers.com