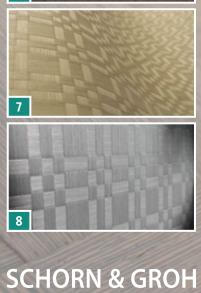

## **SCHORN & GROH**

Wood: Natural Oak Standard size: 2440 mm x 1220 mm Thickness: 1.0 - 1.2 mm Strip width: 80 mm

1 muto GRID natural slope

8

**SCHORN & GROH** 

Wood: Fineline, Type Gray Oak Standard size: 2440 mm x 1220 mm Thickness: 1.0 - 1.2 mm Strip width: 80 mm

**SCHORN & GROH** 

3

Wood: Fineline, Type Wenge Standard size: 2440 mm x 1220 mm Thickness: 1.0 - 1.2 mm Strip width: 80 mm

Wood: Natural Oak Standard size: 2440 mm x 1220 mm Thickness: 1.0 - 1.2 mm Strip width: 40 mm