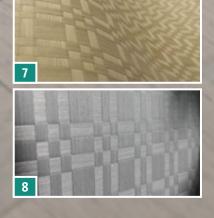

The veneers in the following photos are examples only. Color and structure can vary, depending on the flitch. Small knots and nubs are not defects but wanted, underlining the natural character of the wood. (1) design natural slope Oak, (2) design dark slope, (3) design light slope, (4) design natural twist Oak, (5) design dark twist, (6) design light twist, (7) design natural horizon Oak, (8) design grey horizon.

5

**SCHORN & GROH** 

7 muto GRID natural horizon

6

**SCHORN & GROH** 

Schorn & Groh GmbH • Printzstraße 15-17 • 76139 Karlsruhe, Germany • team@sg-veneers.com • www.sg-veneers.com