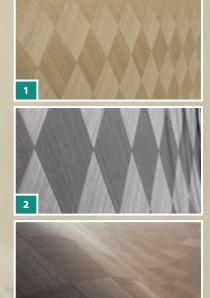

The veneers in the following photos are examples only. Color and structure can vary, depending on the flitch. Small knots and nubs are not defects but wanted, underlining the natural character of the wood. (1) design natural slope Oak, (2) design dark slope, (3) design light slope, (4) design natural twist Oak, (5) design dark twist, (6) design light twist, (7) design natural horizon Oak, (8) design grey horizon.

## **SCHORN & GROH**

Wood: Natural Oak Standard size: 2440 mm x 1220 mm Thickness: 1.0 - 1.2 mm Strip width: 80 mm

1 muto GRID natural slope

8

**SCHORN & GROH** 

Wood: Fineline, Type Gray Oak Standard size: 2440 mm x 1220 mm Thickness: 1.0 - 1.2 mm Strip width: 80 mm