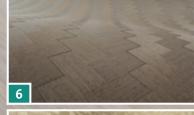

**SCHORN & GROH** 

3

Wood: Fineline, Type Wenge Standard size: 2440 mm x 1220 mm Thickness: 1.0 - 1.2 mm Strip width: 80 mm

Wood: Natural Oak Standard size: 2440 mm x 1220 mm Thickness: 1.0 - 1.2 mm Strip width: 40 mm

4 muto GRID natural twist

3

**SCHORN & GROH** 

muto GRID

Wood: Fineline, Type Gray Oak Standard size: 2440 mm x 1220 mm Thickness: 1.0 - 1.2 mm Strip width: 40 mm

SCHORN & GROH

Wood: Fineline, Type Wenge Standard size: 2440 mm x 1220 mm Thickness: 1.0 - 1.2 mm Strip width: 40 mm

5

**SCHORN & GROH** 

7 muto GRID natural horizon

6

**SCHORN & GROH** 

Schorn & Groh GmbH • Printzstraße 15-17 • 76139 Karlsruhe, Germany • team@sg-veneers.com • www.sg-veneers.com