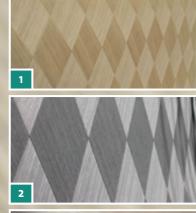

The veneers in the following photos are examples only. Color and structure can vary, depending on the flitch. Small knots and nubs are not defects but wanted, underlining the natural character of the wood. (1) design natural slope Oak, (2) design dark slope, (3) design light slope, (4) design natural twist Oak, (5) design dark twist, (6) design light twist, (7) design natural horizon Oak, (8) design grey horizon.

## **SCHORN & GROH**

Wood: Natural Oak Standard size: 2440 mm x 1220 mm Thickness: 1.0 - 1.2 mm Strip width: 80 mm

1 muto GRID natural slope

8

**SCHORN & GROH** 

Wood: Fineline, Type Gray Oak Standard size: 2440 mm x 1220 mm Thickness: 1.0 - 1.2 mm Strip width: 80 mm