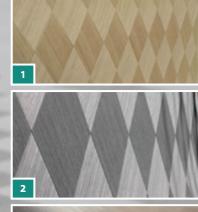

The veneers in the following photos are examples only. Color and structure can vary, depending on the flitch. Small knots and nubs are not defects but wanted, underlining the natural character of the wood. (1) design natural slope Oak, (2) design dark slope, (3) design light slope, (4) design natural twist Oak, (5) design dark twist, (6) design light twist, (7) design natural horizon Oak, (8) design grey horizon.

4 muto GRID natural twist

3

**SCHORN & GROH** 

muto GRID

Wood: Fineline, Type Gray Oak Standard size: 2440 mm x 1220 mm Thickness: 1.0 - 1.2 mm Strip width: 40 mm

SCHORN & GROH

Wood: Fineline, Type Wenge Standard size: 2440 mm x 1220 mm Thickness: 1.0 - 1.2 mm Strip width: 40 mm