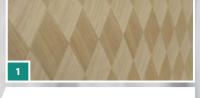

## **SCHORN & GROH**

Wood: Natural Oak Standard size: 2440 mm x 1220 mm Thickness: 1.0 - 1.2 mm Strip width: 80 mm

1 muto GRID natural slope

8

**SCHORN & GROH** 

Wood: Fineline, Type Gray Oak Standard size: 2440 mm x 1220 mm Thickness: 1.0 - 1.2 mm Strip width: 80 mm