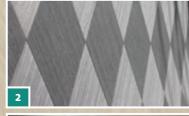

**SCHORN & GROH** 

3

Wood: Fineline, Type Wenge Standard size: 2440 mm x 1220 mm Thickness: 1.0 - 1.2 mm Strip width: 80 mm

Wood: Natural Oak Standard size: 2440 mm x 1220 mm Thickness: 1.0 - 1.2 mm Strip width: 40 mm