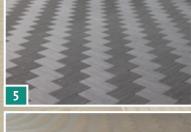

**SCHORN & GROH** 

3

Wood: Fineline, Type Wenge Standard size: 2440 mm x 1220 mm Thickness: 1.0 - 1.2 mm Strip width: 80 mm

Wood: Natural Oak Standard size: 2440 mm x 1220 mm Thickness: 1.0 - 1.2 mm Strip width: 40 mm

4 muto GRID natural twist

3

**SCHORN & GROH** 

muto GRID

Wood: Fineline, Type Gray Oak Standard size: 2440 mm x 1220 mm Thickness: 1.0 - 1.2 mm Strip width: 40 mm

SCHORN & GROH

Wood: Fineline, Type Wenge Standard size: 2440 mm x 1220 mm Thickness: 1.0 - 1.2 mm Strip width: 40 mm

5

**SCHORN & GROH** 

7 muto GRID natural horizon

6

**SCHORN & GROH** 

Schorn & Groh GmbH • Printzstraße 15-17 • 76139 Karlsruhe, Germany • team@sg-veneers.com • www.sg-veneers.com