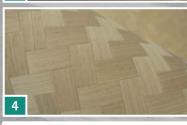

The veneers in the following photos are examples only. Color and structure can vary, depending on the flitch. Small knots and nubs are not defects but wanted, underlining the natural character of the wood. (1) design natural slope Oak, (2) design dark slope, (3) design light slope, (4) design natural twist Oak, (5) design dark twist, (6) design light twist, (7) design natural horizon Oak, (8) design grey horizon.

4 muto GRID natural twist

3

**SCHORN & GROH** 

muto GRID

Wood: Fineline, Type Gray Oak Standard size: 2440 mm x 1220 mm Thickness: 1.0 - 1.2 mm Strip width: 40 mm

SCHORN & GROH

Wood: Fineline, Type Wenge Standard size: 2440 mm x 1220 mm Thickness: 1.0 - 1.2 mm Strip width: 40 mm