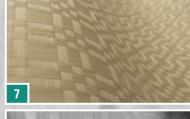

## **SCHORN & GROH**

Wood: Natural Oak Standard size: 2440 mm x 1220 mm Thickness: 1.0 - 1.2 mm Strip width: 80 mm

1 muto GRID natural slope

8

**SCHORN & GROH** 

Wood: Fineline, Type Gray Oak Standard size: 2440 mm x 1220 mm Thickness: 1.0 - 1.2 mm Strip width: 80 mm