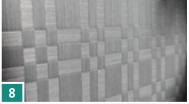

## **SCHORN & GROH**

Wood: Natural Oak Standard size: 2440 mm x 1220 mm Thickness: 1.0 - 1.2 mm Strip width: 80 mm

1 muto GRID natural slope

8

**SCHORN & GROH** 

Wood: Fineline, Type Gray Oak Standard size: 2440 mm x 1220 mm Thickness: 1.0 - 1.2 mm Strip width: 80 mm