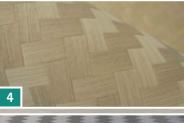

The veneers in the following photos are examples only. Color and structure can vary, depending on the flitch. Small knots and nubs are not defects but wanted, underlining the natural character of the wood. (1) design natural slope Oak, (2) design dark slope, (3) design light slope, (4) design natural twist Oak, (5) design dark twist, (6) design light twist, (7) design natural horizon Oak, (8) design grey horizon.

4 muto GRID natural twist

3

**SCHORN & GROH** 

muto GRID

Wood: Fineline, Type Gray Oak Standard size: 2440 mm x 1220 mm Thickness: 1.0 - 1.2 mm Strip width: 40 mm

SCHORN & GROH

Wood: Fineline, Type Wenge Standard size: 2440 mm x 1220 mm Thickness: 1.0 - 1.2 mm Strip width: 40 mm