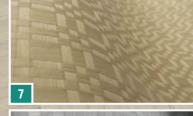

The veneers in the following photos are examples only. Color and structure can vary, depending on the flitch. Small knots and nubs are not defects but wanted, underlining the natural character of the wood. (1) design natural slope Oak, (2) design dark slope, (3) design light slope, (4) design natural twist Oak, (5) design dark twist, (6) design light twist, (7) design natural horizon Oak, (8) design grey horizon.

## **SCHORN & GROH**

Wood: Natural Oak Standard size: 2440 mm x 1220 mm Thickness: 1.0 - 1.2 mm Strip width: 80 mm

1 muto GRID natural slope

8

**SCHORN & GROH** 

Wood: Fineline, Type Gray Oak Standard size: 2440 mm x 1220 mm Thickness: 1.0 - 1.2 mm Strip width: 80 mm