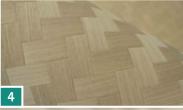

The veneers in the following photos are examples only. Color and structure can vary, depending on the flitch. Small knots and nubs are not defects but wanted, underlining the natural character of the wood. (1) design natural slope Oak, (2) design dark slope, (3) design light slope, (4) design natural twist Oak, (5) design dark twist, (6) design light twist, (7) design natural horizon Oak, (8) design grey horizon.

4 muto GRID natural twist

3

**SCHORN & GROH** 

muto GRID

Wood: Fineline, Type Gray Oak Standard size: 2440 mm x 1220 mm Thickness: 1.0 - 1.2 mm Strip width: 40 mm

SCHORN & GROH

Wood: Fineline, Type Wenge Standard size: 2440 mm x 1220 mm Thickness: 1.0 - 1.2 mm Strip width: 40 mm