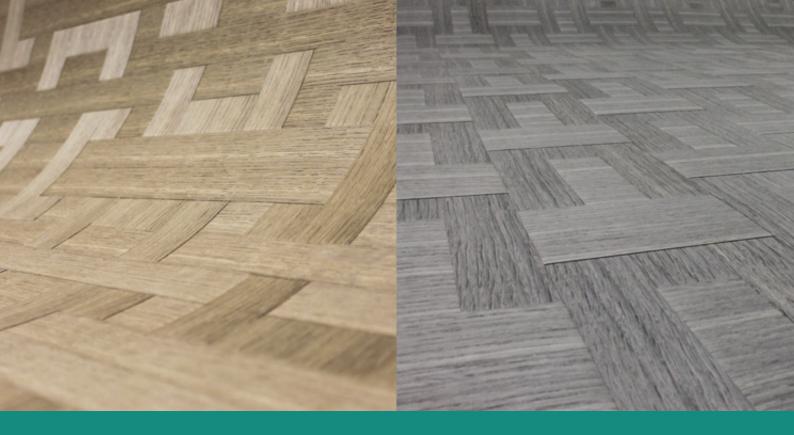

The veneers in the following photos are examples only. Color and structure can vary, depending on the flitch. Small knots and nubs are not defects but wanted, underlining the natural character of the wood. (1) design natural slope Oak, (2) design dark slope, (3) design light slope, (4) design natural twist Oak, (5) design dark twist, (6) design light twist, (7) design natural horizon Oak, (8) design grey horizon.